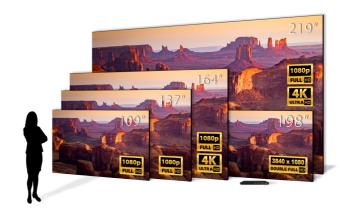

## Planar TVF Complete DHD 198

LED Video Wall

The Planar® TVF Complete™ DHD 198 is a Double Full HD, 198" wide-view LED video wall solution that includes everything an organization needs to deliver largeformat beautiful video and imagery, in less time and with less effort. The 32:9 aspect ratio lets organizations display dual Full HD sources side by side on the video wall. The solution comes with LED display cabinets, cables, spare modules, wall mounts, trim, remote control and fullfeatured video controller all included. The Planar TVF Complete DHD 198 features front-side installation and serviceability for easier access and installation against the wall.