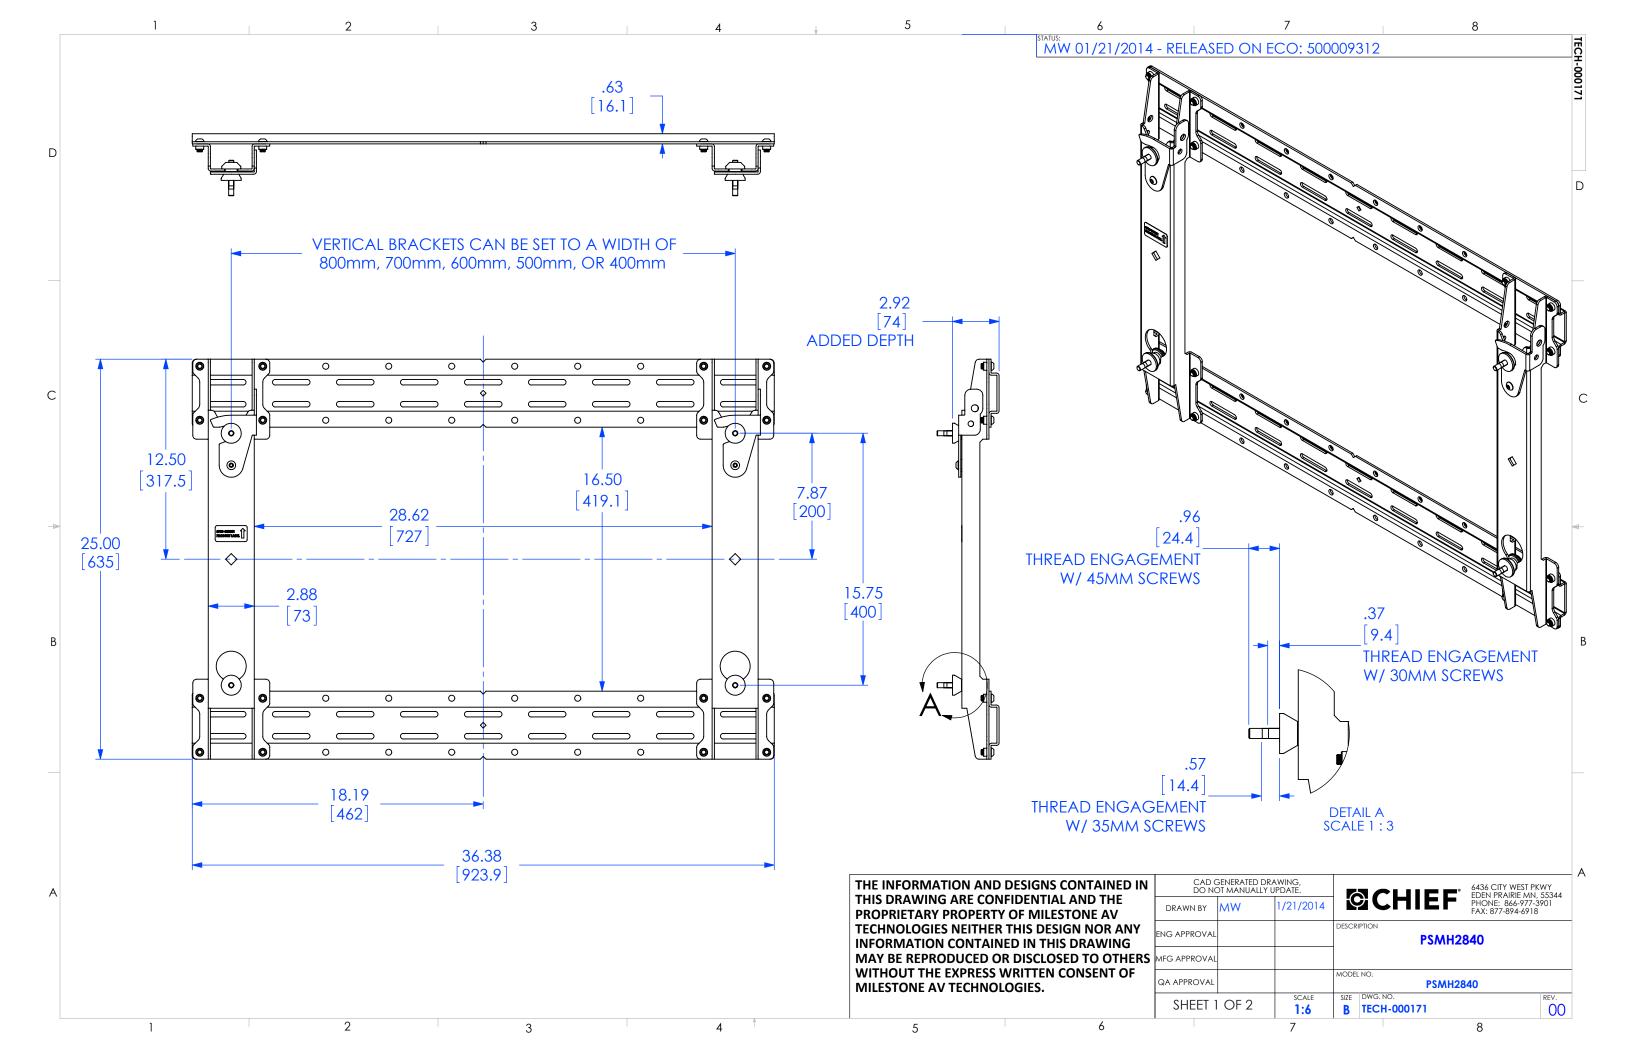

|                                                   |        |           |                      |                                                                                    |                        |                                       | /    |
|---------------------------------------------------|--------|-----------|----------------------|------------------------------------------------------------------------------------|------------------------|---------------------------------------|------|
| CAD GENERATED DRAWING,<br>DO NOT MANUALLY UPDATE. |        |           |                      | <b>CHIEF</b><br>6436 CITY WEST PKWY<br>EDEN PRARE MN, 55344<br>PHONE: 866-977-3901 |                        |                                       |      |
| BY