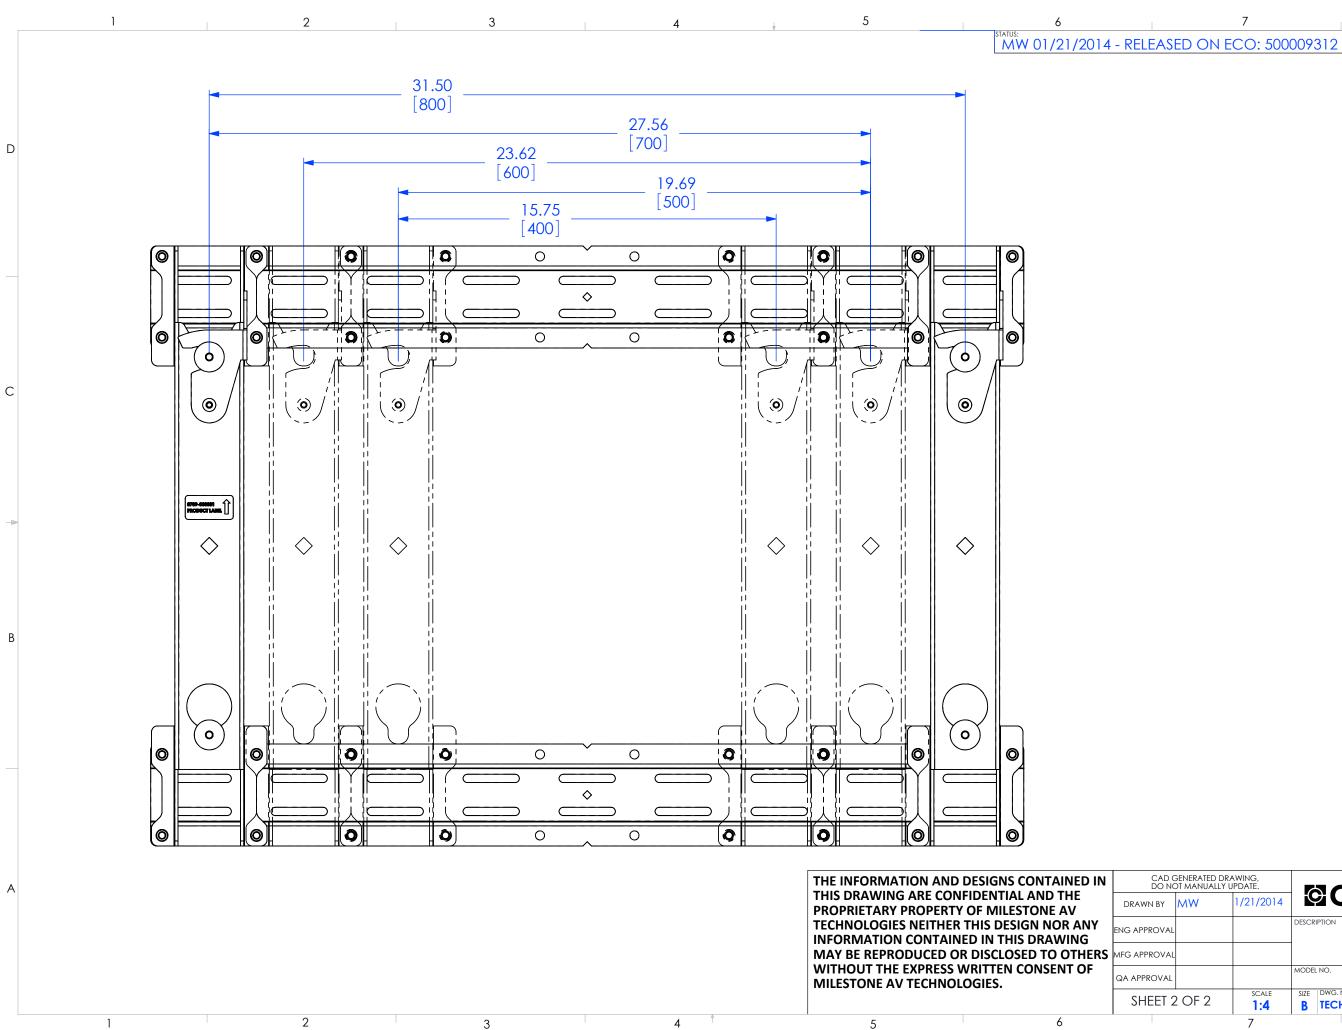

|                                                   |        |           |                      |                                                                                    |                        |                                       | /    |
|---------------------------------------------------|--------|-----------|----------------------|------------------------------------------------------------------------------------|------------------------|---------------------------------------|------|
| CAD GENERATED DRAWING,<br>DO NOT MANUALLY UPDATE. |        |           |                      | <b>CHIEF</b><br>6436 CITY WEST PKWY<br>EDEN PRARE MN, 55344<br>PHONE: 866-977-3901 |                        |                                       |      |
| BY